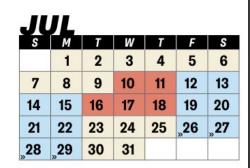

### **NCAA** Recruiting Calendar

#### **Definitions**

- **Contact** Period 1
- **Evaluation** Period 2.
- 3. **Quiet Period**
- **Dead Period** 4.
- **Recruiting Shutdown** 5.

|              |                      | 20           | )2:               | 3                 |               |               | SE                       | P                    |              |         |         |              |                   | ( |
|--------------|----------------------|--------------|-------------------|-------------------|---------------|---------------|--------------------------|----------------------|--------------|---------|---------|--------------|-------------------|---|
| s            | M                    | T            | W                 | T                 | F             | \$            | s                        | м                    | T            | W       | Τ       | F            | S                 |   |
|              |                      | 1            | 2                 | 3                 | 4             | 5             |                          |                      |              |         |         | 1            | 2                 |   |
| 6            | 7                    | 8            | 9                 | 10                | 11            | 12            | 3                        | 4                    | 5            | 6       | 7       | 8            | 9                 |   |
| 13           | 14                   | 15           | 16                | 17                | 18            | 19            | 10                       | 11                   | 12           | 13      | 14      | 15           | 16                |   |
| 20           | 21                   | 22           | 23                | 24                | 25            | 26            | 17                       | 18                   | 19           | 20      | 21      | 22           | 23                |   |
| 27           | 28                   | 29           | 30                | 31                |               |               |                          | 25                   | 26           | 27      | 28      | 29           | 30                | 1 |
| N            | DV                   | _            | 30                | 31                |               |               | 24                       | EC                   |              |         |         |              |                   |   |
| M            |                      | _            | 30<br>W           |                   | F             | S             |                          |                      | T            | W       | Т       | F            | s                 |   |
| N(<br>s      | ov                   | 7            |                   | 31<br>T<br>2      | F             | s<br>4        | DI                       | :C                   |              | W       | T       | F<br>1       |                   |   |
| M<br>s<br>5  | ov                   | 7            | W                 | т                 |               |               | DI                       | :C                   |              | W<br>6  | т<br>7  |              | s                 |   |
| s            | <b>OV</b>            | T            | W<br>1            | T<br>2            | 3             | 4             | D)<br>s                  | EC<br>M              | Т            |         |         | 1            | s<br>2            |   |
| s<br>5<br>12 | <b>0 V</b><br>M<br>6 | т<br>7       | W<br>1<br>8       | T<br>2<br>9       | 3<br>10       | 4             | <b>D</b><br>s<br>3       | е <b>с</b><br>м<br>4 | т<br>5       | 6       | 7       | 1<br>8       | s<br>2<br>9       |   |
| s<br>5       | о<br>м<br>6<br>13    | т<br>7<br>14 | W<br>1<br>8<br>15 | 7<br>2<br>9<br>16 | 3<br>10<br>17 | 4<br>11<br>18 | <b>D</b><br>s<br>3<br>10 | 4<br>11              | 7<br>5<br>12 | 6<br>13 | 7<br>14 | 1<br>8<br>15 | s<br>2<br>9<br>16 |   |