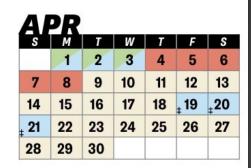

### **NCAA** Recruiting Calendar

#### **Definitions**

- **Contact** Period 1
- **Evaluation** Period 2.
- 3. **Quiet Period**
- **Dead Period** 4.
- **Recruiting Shutdown** 5.

|              |                      | 20           | )2:               | 3                 |               |               | SE                       | P                    |              |         |         |              |                   | ( |
|--------------|----------------------|--------------|-------------------|-------------------|---------------|---------------|--------------------------|----------------------|--------------|---------|---------|--------------|-------------------|---|
| s            | M                    | T            | W                 | T                 | F             | \$            | s                        | м                    | T            | W       | Τ       | F            | S                 |   |
|              |                      | 1            | 2                 | 3                 | 4             | 5             |                          |                      |              |         |         | 1            | 2                 |   |
| 6            | 7                    | 8            | 9                 | 10                | 11            | 12            | 3                        | 4                    | 5            | 6       | 7       | 8            | 9                 |   |
| 13           | 14                   | 15           | 16                | 17                | 18            | 19            | 10                       | 11                   | 12           | 13      | 14      | 15           | 16                |   |
| 20           | 21                   | 22           | 23                | 24                | 25            | 26            | 17                       | 18                   | 19           | 20      | 21      | 22           | 23                |   |
| 27           | 28                   | 29           | 30                | 31                |               |               |                          | 25                   | 26           | 27      | 28      | 29           | 30                | 1 |
| N            | DV                   | _            | 30                | 31                |               |               | 24                       | EC                   |              |         |         |              |                   |   |
| M            |                      | _            | 30<br>W           |                   | F             | S             |                          |                      | T            | W       | Т       | F            | s                 |   |
| N(<br>s      | ov                   | 7            |                   | 31<br>T<br>2      | F             | s<br>4        | DI                       | :C                   |              | W       | T       | F<br>1       |                   |   |
| M<br>s<br>5  | ov                   | 7            | W                 | т                 |               |               | DI                       | :C                   |              | W<br>6  | т<br>7  |              | s                 |   |
| s            | <b>OV</b>            | T            | W<br>1            | T<br>2            | 3             | 4             | D)<br>s                  | EC<br>M              | Т            |         |         | 1            | s<br>2            |   |
| s<br>5<br>12 | <b>0 V</b><br>M<br>6 | т<br>7       | W<br>1<br>8       | T<br>2<br>9       | 3<br>10       | 4             | <b>D</b><br>s<br>3       | е <b>с</b><br>м<br>4 | т<br>5       | 6       | 7       | 1<br>8       | s<br>2<br>9       |   |
| s<br>5       | о<br>м<br>6<br>13    | т<br>7<br>14 | W<br>1<br>8<br>15 | 7<br>2<br>9<br>16 | 3<br>10<br>17 | 4<br>11<br>18 | <b>D</b><br>s<br>3<br>10 | 4<br>11              | 7<br>5<br>12 | 6<br>13 | 7<br>14 | 1<br>8<br>15 | s<br>2<br>9<br>16 |   |

#### **NCAA** Recruiting Calendar

**CONTACT PERIOD** 

**QUIET PERIOD** 

**DEAD PERIOD** 

**RECRUITING SHUTDOWN** 

| S  | М  | T  | W  | T  | F  | S  |
|----|----|----|----|----|----|----|
|    |    |    |    | 1  | 2  | 3  |
| 4  | 5  | 6  | 7  | 8  | 9  | 10 |
| 11 | 12 | 13 | 14 | 15 | 16 | 17 |
| 18 | 19 | 20 | 21 | 22 | 23 | 24 |
| 25 | 26 | 27 | 28 | 29 |    |    |