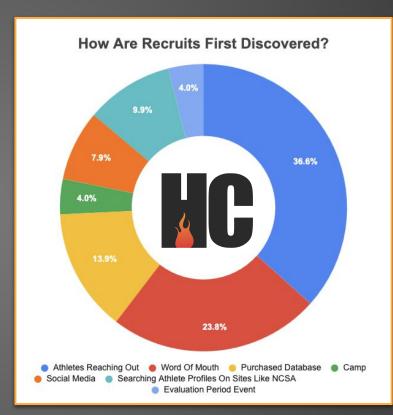

# **1. Get Discovered**

Objective: Get On The Board

#### The Top 3

- 1. Play at the right events & camps
- 2. You contact the coaching staff
- 3. Active on social media (Twitter)